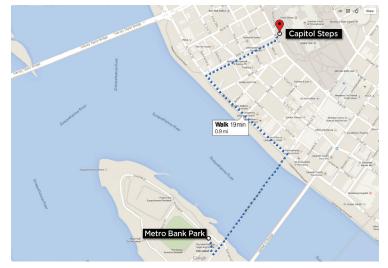

**Starting Location:** |

Metro Bank Park 1 Championship Way Harrisburg, PA 17101 Rally: | 0

Capitol Steps North 3rd Street Harrisburg, PA 17120

### **Schedule Details**

| 6:30 am - 11:00 am  | Bus transportation provided from locations throughout PA (see registration details) |
|---------------------|-------------------------------------------------------------------------------------|
| 10:00 am - 11:30 am | Registration at Metro Bank Park                                                     |
| 11:30 am - 12:00 pm | Organizational welcome & program                                                    |
| 12:00 pm - 12:15 pm | Sign pick-up & march staging                                                        |
| 12:15 pm - 1:00 pm  | Rally march from Metro Bank Park to Capitol Steps                                   |
| 12:30 pm - 1:30 pm  | Rally participants congregate at Capitol Steps                                      |
| 1:30 pm - 2:30 pm   | Rally speakers & program presentation                                               |
| 2:30 pm - 3:00 pm   | Bus riders return to Metro Bank Park for bus departure                              |
| 3:15 pm             | Buses depart                                                                        |
|                     |                                                                                     |