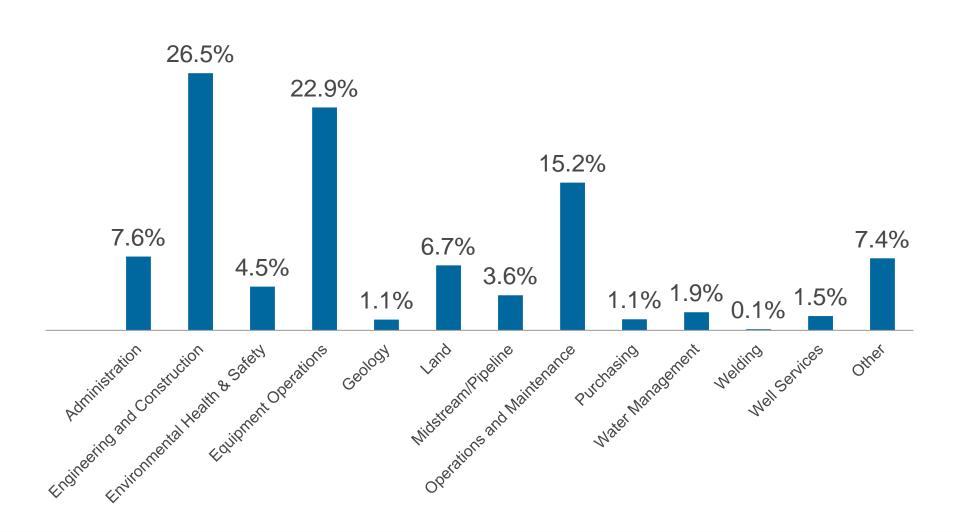

### MSC 2013 Year End Workforce Survey

July 29, 2014



#### % Distribution of New Hires in 2013





## 83% of New Hires Originated from Marcellus/Utica Shale States in 2013



### Percentage of New Hires from the following Marcellus/Utica Shale States in 2013



### Of the Most Difficult Positions to Fill in 2013 MARCELLUS





### Positions most difficult to fill in 2013





### **Top Three Challenges**



➤ Qualified Talent (knowledge and experience)

➤ Competition for Qualified Talent

➤ Willingness to relocate

### **Recruitment Challenges**





# More Than 2,000 New Hires Expected in 2014 ... in Which Regions?





## More Than 2,000 New Hires Expected in 2014 ... in Which Functions?





### **Outsourcing: Which Functions/Services?**





# We Need 4-year Degree Programs Beyond What is Currently Available ...





# We Need Certificate Programs Beyond What is Currently Availabl