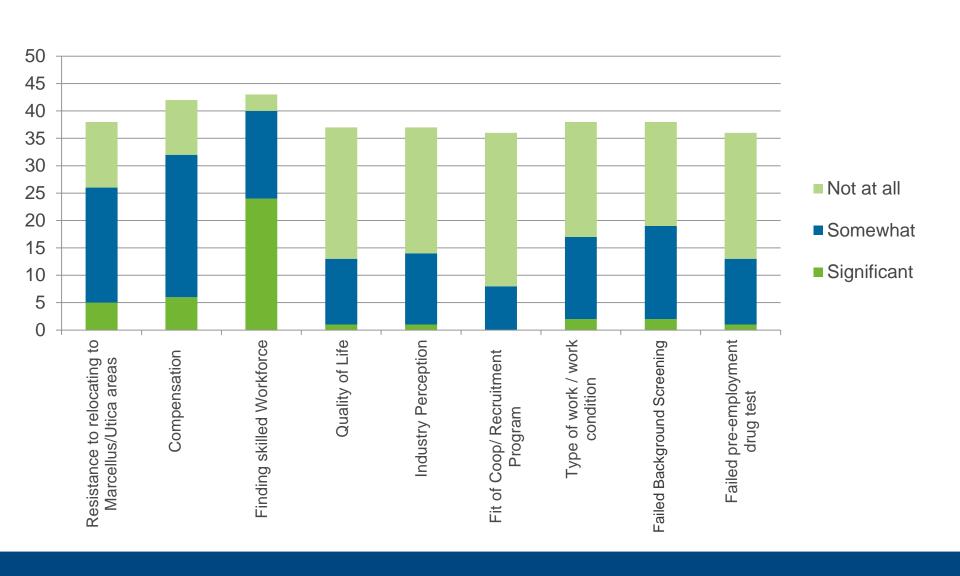

### **Top Three Challenges**

➤ Qualified Talent (knowledge and experience)

➤ Competition for Qualified Talent

➤ Willingness to relocate

### **Recruitment Challenges**