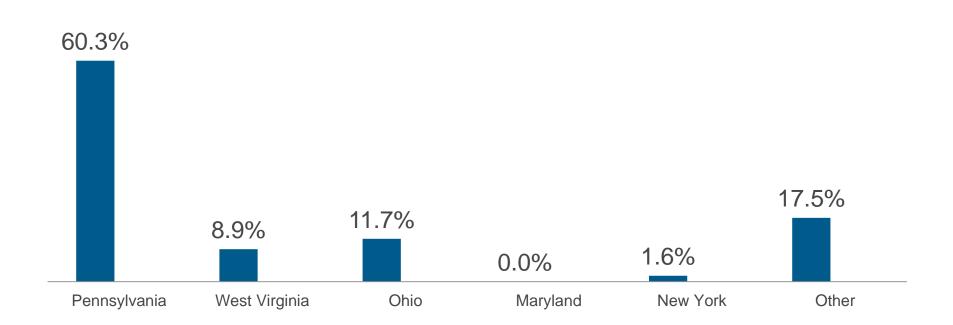

## 83% of New Hires Originated from Marcellus/Utica Shale States in 2013

### Percentage of New Hires from the following Marcellus/Utica Shale States in 2013