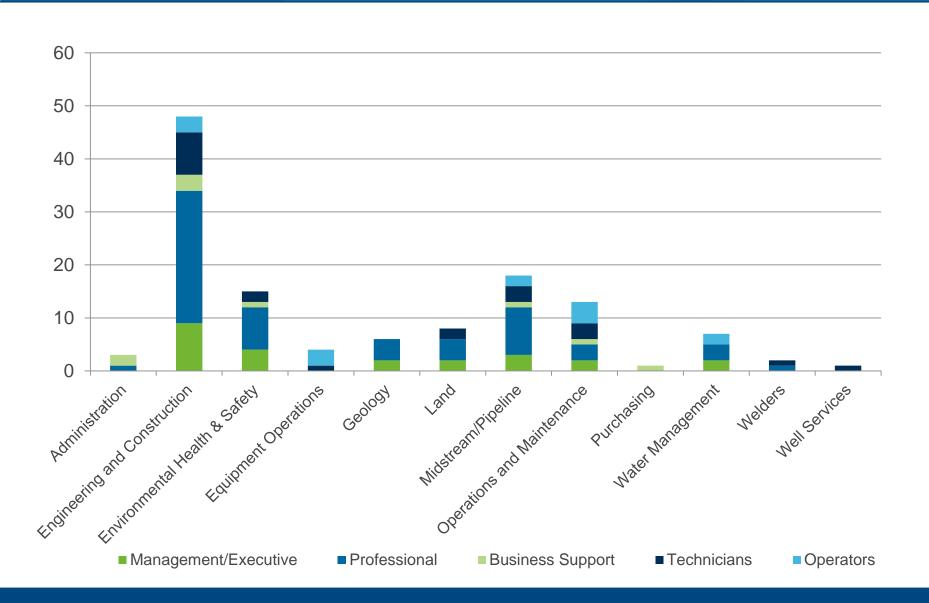

### Of the Most Difficult Positions to Fill in 2013 MARCELLUS

### Positions most difficult to fill in 2013