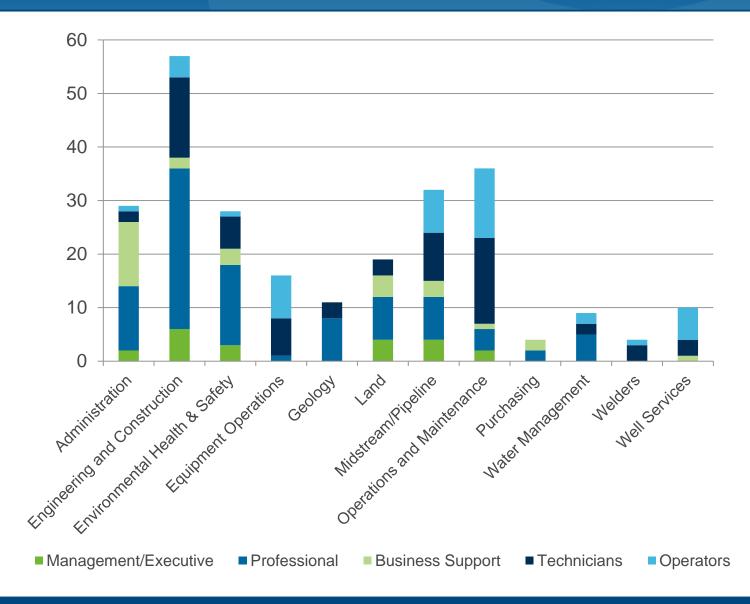

### Of the Most Difficult Positions to Fill in 2013 MARCELLUS

### Positions most difficult to fill in 2013