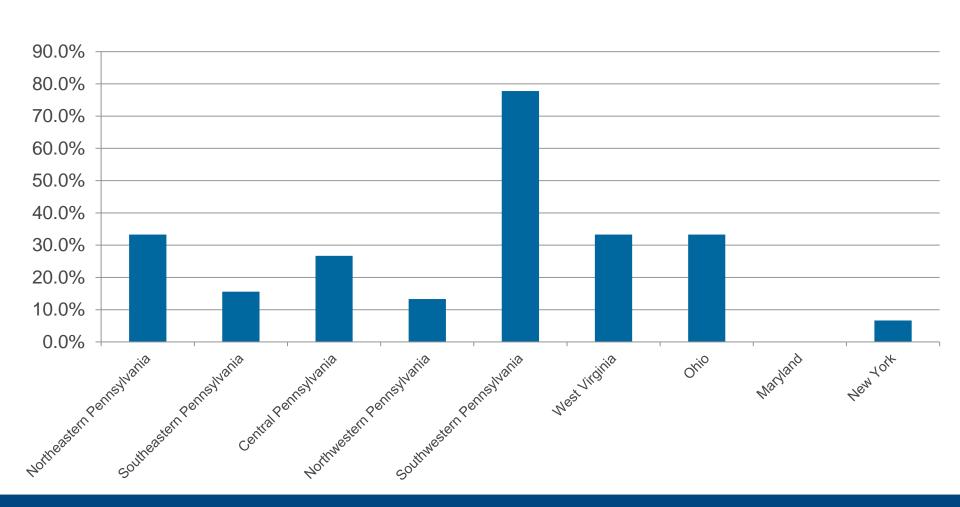

## 83% of New Hires Originated from Marcellus/Utica Shale States in 2013

### Percentage of New Hires from the following Marcellus/Utica Shale States in 2013