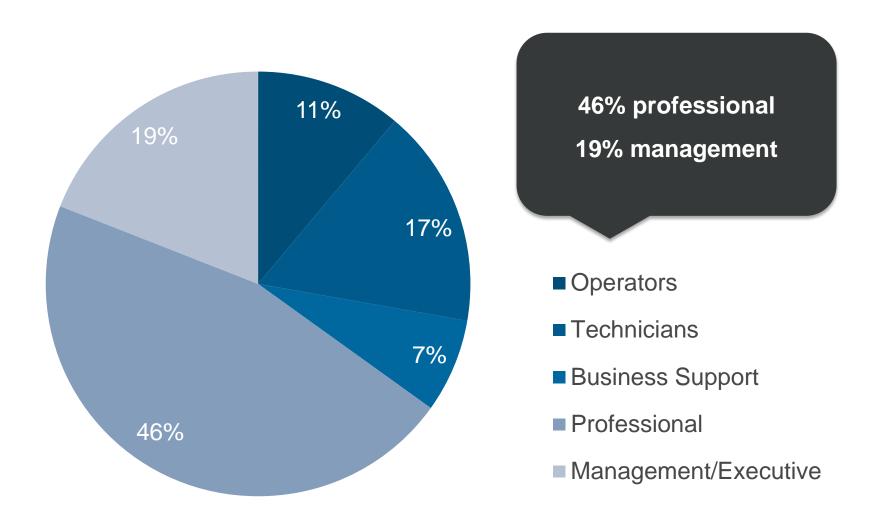

### MSC 2013 Year End Workforce Survey

July 29, 2014



#### % Distribution of New Hires in 2013





## 83% of New Hires Originated from Marcellus/Utica Shale States in 2013



### Percentage of New Hires from the following Marcellus/Utica Shale States in 2013



### Of the Most Difficult Positions to Fill in 2013 MARCELLUS





### Positions most difficult to fill in 2013





### **Top Three Challenges**



➤ Qualified Talent (knowledge and experience)

➤ Competition for Qualified Talent

➤ Willingness to relocate

### **Recruitment Challenges**





# More Than 2,000 New Hires Expected in 2014 ... in Which Regions?





## More Than 2,000 New Hires Expected in 2014 ... in Which Functions?





### **Outsourcing: Which Functions/Services?**





# We Need 4-year Degree Programs Beyond What is Currently Available ...





# We Need Certificate Programs Beyond What is Currently Available ...





### **Diversity**





### **Top Recruiting Methods**





### 2013 MSC Member Company Participants



- Access Midstream Partners
- Anadarko Petroleum Corp.
- Atlas Energy LP
- Bergmann Associates
- Borton Lawson
- Bur