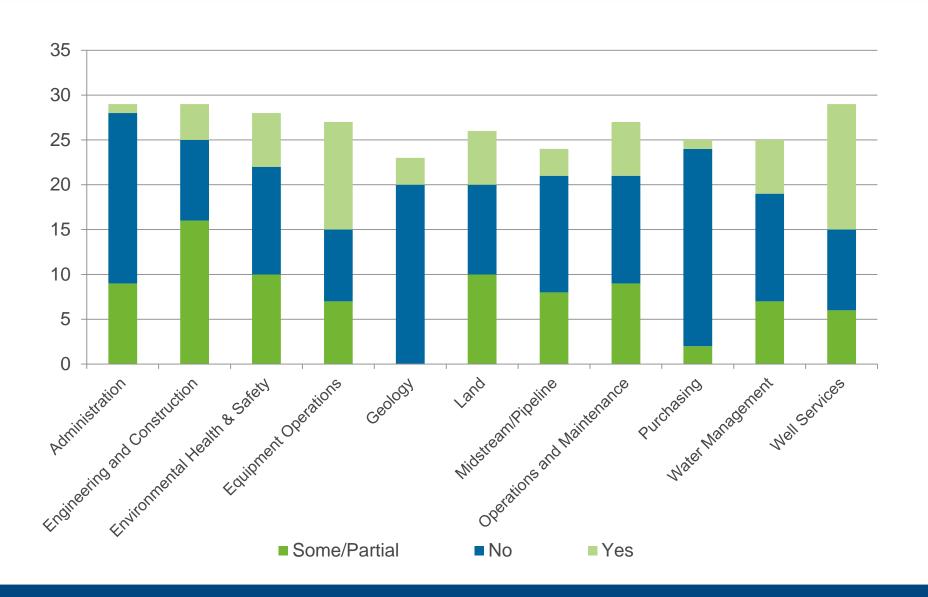

### MSC 2013 Year End Workforce Survey

July 29, 2014



#### % Distribution of New Hires in 2013





## 83% of New Hires Originated from Marcellus/Utica Shale States in 2013



### Percentage of New Hires from the following Marcellus/Utica Shale States in 2013



### Of the Most Difficult Positions to Fill in 2013 MARCELLUS





### Positions most difficult to fill in 2013





### **Top Three Challenges**



➤ Qualified Talent (knowledge and experience)

➤ Competition for Qualified Talent

➤ Willingness to relocate

### **Recruitment Challenges**





# More Than 2,000 New Hires Expected in 2014 ... in Which Regions?





## More Than 2,000 New Hires Expected in 2014 ... in Which Functions?





### **Outsourcing: Which Functions/Services?**





# We Need 4-year Degree Programs Beyond What is Currently Available ...





# We Need Certificate Programs Beyond What is Currently Available ...





### **Diversity**





### **Top Recruiting Methods**





### 2013 MSC Member Company Participants



- Access Midstream Partners
- Anadarko Petroleum Corp.
- Atlas Energy LP
- Bergmann Associates
- Borton Lawson
- Bureau Veritas N. America
- Burleson LLP
- Burnett Oil Co., Inc.
- Cabot Oil & Gas Corp.
- Chesapeake Energy
- Chevron
- Chief Oil & Gas
- Cleveland Bros. Equip. Co.
- CMS Energy
- CONSOL Energy
- CSD Engineers, LLC
- Energy Corp. of America
- Entech Engineering, Inc.
- EOG Resources, Inc.
- EQT Corporation
- EXCO Resources (PA), LLC

- Fisher Associate PE LS LA PC
- FTS International
- Highway Equipment Company
- Holloman Cor